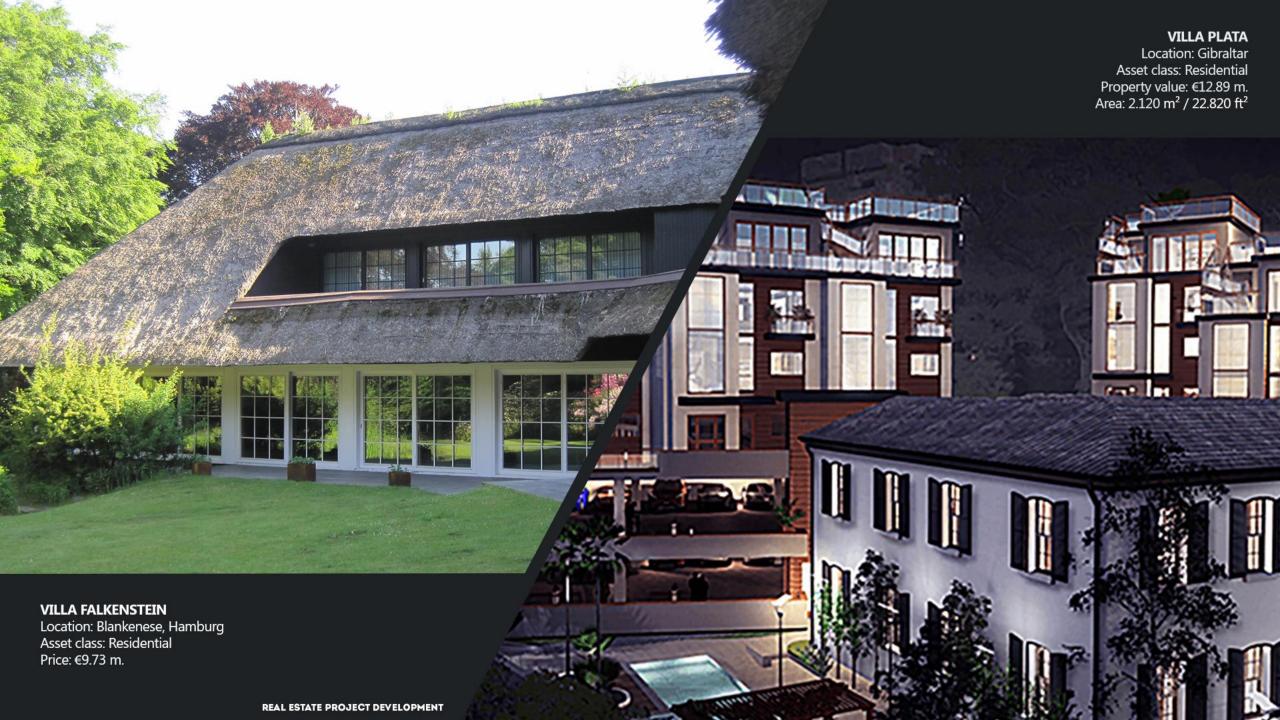

## **REAL ESTATE PROJECT DEVELOPMENT**

FUHLSBÜTTLER STRASSE 29a (sold) Location: Barmbek, Hamburg Asset class: Offices Property value: around €21 m. Area: 3.732 m<sup>2</sup> / 40.171 ft<sup>2</sup>

FUHLSBÜTTLER STRASSE 29 (sold)